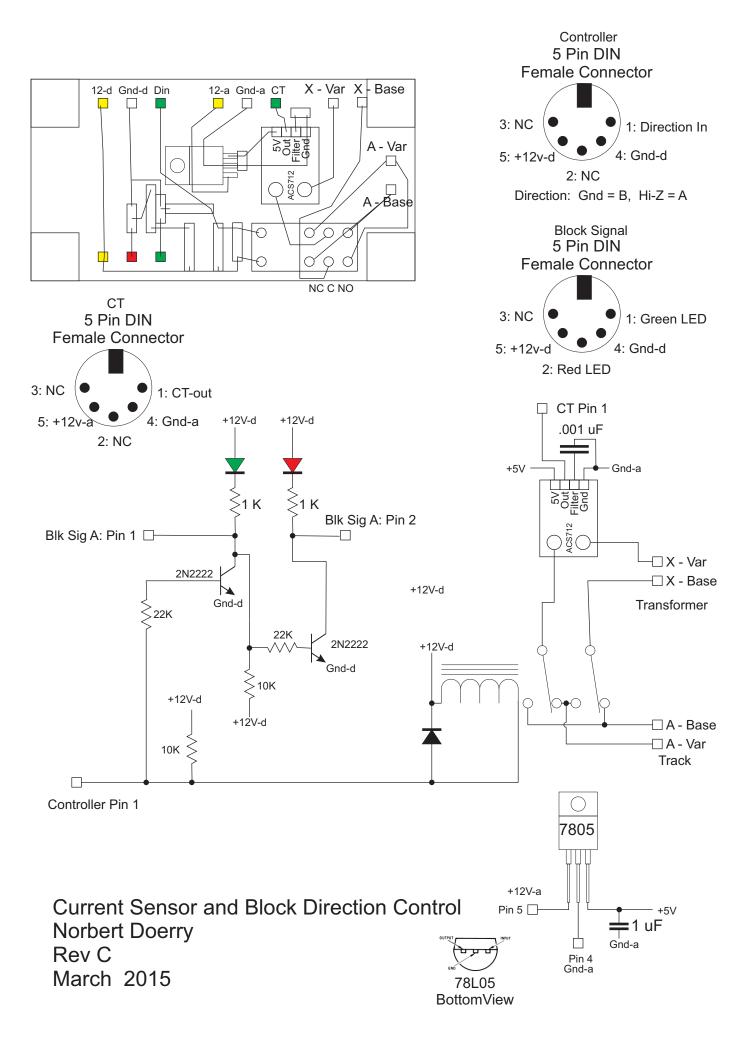

CT: 2.5 V = 0 current > 2.5 = positive current < 2.5 = negative current Controller
5 Pin DIN
Female Connector
3: NC
1: Direction In
5: +12v
4: Gnd
2: NC

Direction: Gnd = B, Hi-Z = A

Block Signal

Controller

Current Sensor and Block Direction Control Norbert Doerry

Current Sensor and Block Direction Control

Rev B: February 2015

Norbert Doerry

Rev B: February 2015

To Pin DIN
Female Connector

3: NC

4: Gnd

2: NC

CT: 2.5 V = 0 current > 2.5 = positive current < 2.5 = negative current 5 Pin DIN
Female Connector

3: NC

4: Gnd
2: NC

Direction: Gnd = B, Hi-Z = A

Plank Cinnel

Block Signal 5 Pin DIN Female Connector

3: NC 1: Gn 4: Gnd 2: Red LED