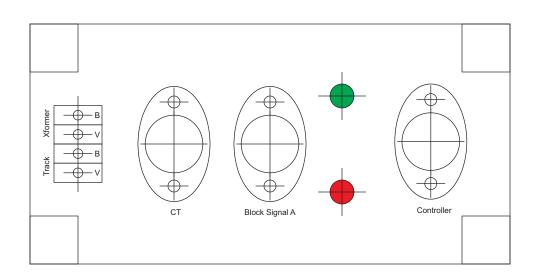

Block Signal 5 Pin DIN Female Connector

3: NC 1: Green LEI 2: Red LED 2: Red LED

Xformer Track

Xformer Track

CT Block Signal A Controller

CT Block Signal A Controller

Current Sensor and Block Direction Control Norbert Doerry

Rev B: February 2015