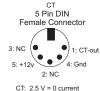

CT: 2.5 V = 0 current > 2.5 = positive current < 2.5 = negative current Controller
5 Pin DIN
Female Connector
3: NC
1: Direction In
5: +12v
4: Gnd
2: NC

Direction: Gnd = B, Hi-Z = A

Block Signal

Controller

2: NC

CT: 2.5 V = 0 current > 2.5 = positive current < 2.5 = negative current 5 Pin DIN
Female Connector

3: NC

4: Gnd
2: NC

Direction: Gnd = B, Hi-Z = A

Plank Cinnel

Block Signal 5 Pin DIN Female Connector

3: NC 1: Gn 4: Gnd 2: Red LED